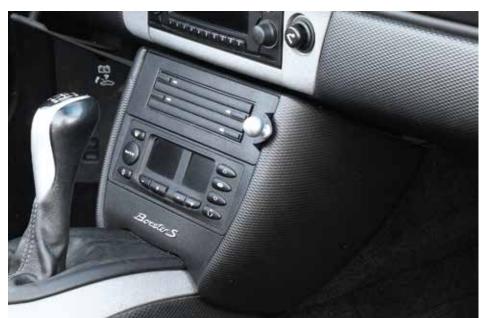

- 1. Install the aluminum ball onto the metal bracket as shown using the supplied screw.
- 2. Determine which side (Driver or Passenger) you will be installing your mount on and remove the corresponding center console pad. To remove the pad, grab the back edge and pull away from the center console. (Photo 1)
- 3. Install the metal bracket over the top of the plastic tab and attach to the hole in the console using the supplied screw.
- 4. Re-install the center console side panel
- 5. Remove the lock nut from the magnetic pad assembly, and install the nut over the top of the aluminum ball with the threads pointing out.
- 6. Snap the magnetic pad assembly over the aluminum ball and secure by tightening the lock nut.
- 7. Attach the metal plate to your phone case or phone. If you have a thick phone case, we recommend applying the metal plate to the outside of the phone case for maximum magnetic pull.
- 8. Attach the phone to your mount.
- 9. Enjoy your new Rennline product.

Photo 1

Photo 2

Photo 3

Photo 4