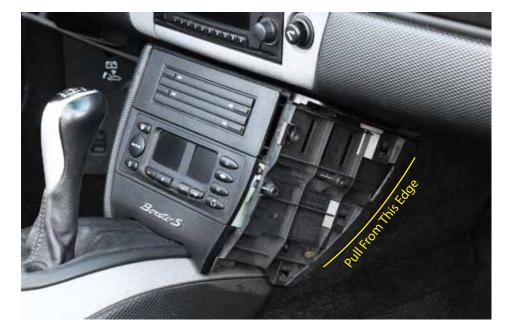

- 1. Install the aluminum ball onto the metal bracket as shown using the supplied screw.
- 2. Determine which side (Driver or Passenger) you will be installing your mount on and remove the corresponding center console pad. To remove the pad, grab the back edge and pull away from the center console. (Photo 1)
- 3. Install the metal bracket over the top of the plastic tab and attach to the hole in the console using the supplied screw.
- 4. Re-install the center console side panel
- 5. Remove the lock nut from the magnetic pad assembly, and install the nut over the top of the aluminum ball with the threads pointing out.
- 6. Snap the magnetic pad assembly over the aluminum ball and secure by tightening the lock nut.
- 7. Attach the metal plate to your phone case or phone. If you have a thick phone case, we recommend applying the metal plate to the outside of the phone case for maximum magnetic pull.
- 8. Attach the phone to your mount.
- 9. Enjoy your new Rennline product.

Photo 1

Photo 2

Photo 3

Photo 4