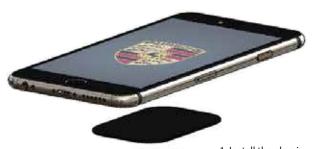

## ExactFit - Magnetic Phone Mount

- 1. Install the aluminum ball onto the metal bracket as shown using the supplied screw.
- 2. Determine which side (Driver or Passenger) you will be installing your mount on and remove the corresponding center console pad. To remove the pad, grab the back edge and pull away from the center console. (Photo 1)
- 3. Install the metal bracket over the top of the plastic tab and attach to the hole in the console using the supplied screw.
- 4. Re-install the center console side panel
- 5. Remove the lock nut from the magnetic pad assembly, and install the nut over the top of the aluminum ball with the threads pointing out.
- 6. Snap the magnetic pad assembly over the aluminum ball and secure by tightening the lock nut.
- 7. Attach the metal plate to your phone case or phone. If you have a thick phone case, we recommend applying the metal plate to the outside of the phone case for maximum magnetic pull.
- 8. Attach the phone to your mount.
- 9. Enjoy your new Rennline product.