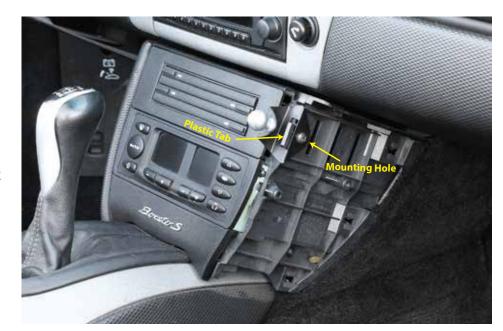

- 1. Install the aluminum ball onto the metal bracket as shown using the supplied screw.
- 2. Determine which side (Driver or Passenger) you will be installing your mount on and remove the corresponding center console pad. To remove the pad, grab the back edge and pull away from the center console. (Photo 1)
- 3. Install the metal bracket over the top of the plastic tab and attach to the hole in the console using the supplied screw.
- 4. Re-install the center console side panel
- 5. Remove the lock nut from the magnetic pad assembly, and install the nut over the top of the aluminum ball with the threads pointing out.
- 6. Snap the magnetic pad assembly over the aluminum ball and secure by tightening the lock nut.
- 7. Attach the metal plate to your phone case or phone. If you have a thick phone case, we recommend applying the metal plate to the outside of the phone case for maximum magnetic pull.
- 8. Attach the phone to your mount.
- 9. Enjoy your new Rennline product.

Photo 1

Photo 2

Photo 3

Photo 4