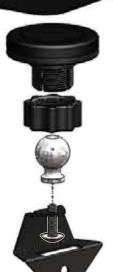

Part List:

- (1) Mounting Bracket P/N PM08
- (1) P/N PM01
  - Aluminum Ball
  - Magnetic Pad Assembly
  - Steel pads
- (1) Black S/S Socket Head Screw 10/32 x .5"- MC91255A265
- (1) Round Head Screw #10 x .5" MC 90356A285

- 1. Install the aluminum ball onto the metal bracket as shown using the supplied screw.
- 2. Determine which side (Driver or Passenger) you will be installing your mount on and remove the corresponding center console pad. To remove the pad, grab the back edge and pull away from the center console. (Photo 1)
- 3. Install the metal bracket over the top of the plastic tab and attach to the hole in the console using the supplied screw.
- 4. Re-install the center console side panel
- 5. Remove the lock nut from the magnetic pad assembly, and install the nut over the top of the aluminum ball with the threads pointing out.
- 6. Snap the magnetic pad assembly over the aluminum ball and secure by tightening the lock nut.
- 7. Attach the metal plate to your phone case or phone. If you have a thick phone case, we recommend applying the metal plate to the outside of the phone case for maximum magnetic pull.
- 8. Attach the phone to your mount.
- 9. Enjoy your new Rennline product.