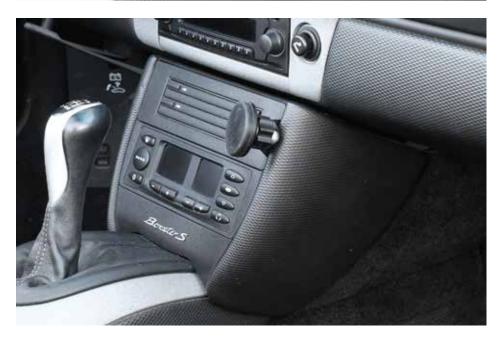

- 1. Install the aluminum ball onto the metal bracket as shown using the supplied screw.
- 2. Determine which side (Driver or Passenger) you will be installing your mount on and remove the corresponding center console pad. To remove the pad, grab the back edge and pull away from the center console. (Photo 1)
- 3. Install the metal bracket over the top of the plastic tab and attach to the hole in the console using the supplied screw.
- 4. Re-install the center console side panel
- 5. Remove the lock nut from the magnetic pad assembly, and install the nut over the top of the aluminum ball with the threads pointing out.
- 6. Snap the magnetic pad assembly over the aluminum ball and secure by tightening the lock nut.
- 7. Attach the metal plate to your phone case or phone. If you have a thick phone case, we recommend applying the metal plate to the outside of the phone case for maximum magnetic pull.
- 8. Attach the phone to your mount.
- 9. Enjoy your new Rennline product.

Photo 1

Photo 2

Photo 3

Photo 4