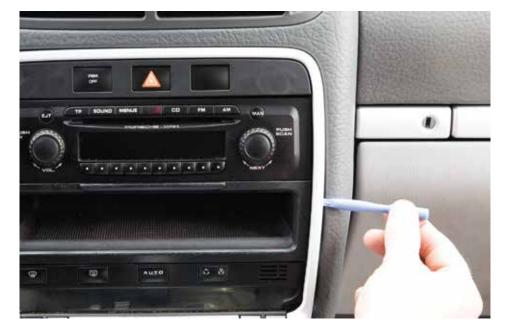

Part List:

- (1) Mounting Bracket P/N PM07
- (1) P/N PM01
  - Aluminum Ball
  - Magnetic Pad Assembly
  - Steel pads
- (1) Black S/S Socket Head Screw 10/32 x .5"- MC91255A265
- (1) Round Head Torx Screw #8 x 1" MC 90925A199
- 1. Install the aluminum ball onto the metal bracket as shown using the supplied screw.
- 2. Remove the trim around the console by prying it away from the dash. (Photo 1)
- 3. Your mount can be installed on both driver and passenger side. Determine which side you will be installing on and remove the 2 screws on that side of the radio. (Photo2) Note: If your car has Navigation there will be 2 screws. If your car does not (like photo), there will only be the one upper screw and your kit comes with a new lower screw.
- 4. Install the metal bracket by pushing it between the plastic housing tabs and the dash pad. Now align the holes in the bracket with the holes you removed the screws from in step 3. Re-install the mounting screws.
- 5. Re-install the trim that was removed in step 2.
- 6. Remove the lock nut from the magnetic pad assembly, and install the nut over the top of the aluminum ball with the threads
- 7. Snap the magnetic pad assembly over the aluminum ball and secure by tightening the lock nut.
- 8. Attach the metal plate to your phone case or phone. If you have a thick phone case, we recommend applying the metal plate to the outside of the phone case for maximum magnetic pull.
- 9. Attach the phone to your mount.
- 10. Enjoy your new Rennline product.

Photo 1

Photo 2

Photo 3

Photo 4