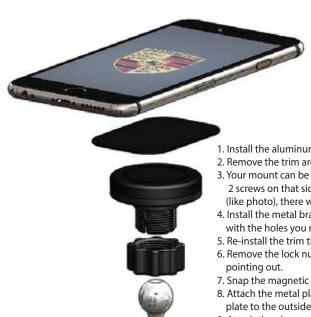

Part List:

- (1) Mounting Bracket P/N PM07
- (1) P/N PM01
  - Aluminum Ball
  - Magnetic Pad Assembly
  - Steel pads
- (1) Black S/S Socket Head Screw 10/32 x .5"- MC91255A265
- (1) Round Head Torx Screw #8 x 1" MC 90925A199
- 1. Install the aluminum ball onto the metal bracket as shown using the supplied screw.
- 2. Remove the trim around the console by prying it away from the dash. (Photo 1)
- 3. Your mount can be installed on both driver and passenger side. Determine which side you will be installing on and remove the 2 screws on that side of the radio. (Photo2) Note: If your car has Navigation there will be 2 screws. If your car does not (like photo), there will only be the one upper screw and your kit comes with a new lower screw.
- 4. Install the metal bracket by pushing it between the plastic housing tabs and the dash pad. Now align the holes in the bracket with the holes you removed the screws from in step 3. Re-install the mounting screws.
- 5. Re-install the trim that was removed in step 2.
- 6. Remove the lock nut from the magnetic pad assembly, and install the nut over the top of the aluminum ball with the threads
- 7. Snap the magnetic pad assembly over the aluminum ball and secure by tightening the lock nut.
- 8. Attach the metal plate to your phone case or phone. If you have a thick phone case, we recommend applying the metal plate to the outside of the phone case for maximum magnetic pull.
- 9. Attach the phone to your mount.
- 10. Enjoy your new Rennline product.