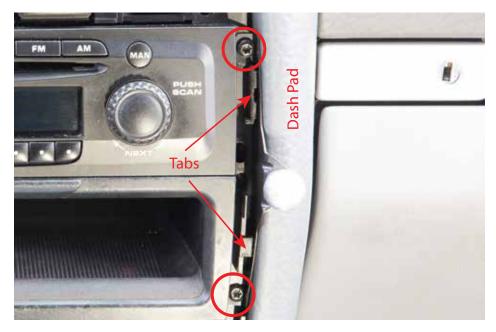

Part List:

- (1) Mounting Bracket P/N PM07
- (1) P/N PM01
  - Aluminum Ball
  - Magnetic Pad Assembly
  - Steel pads
- (1) Black S/S Socket Head Screw 10/32 x .5"- MC91255A265
- (1) Round Head Torx Screw #8 x 1" MC 90925A199
- 1. Install the aluminum ball onto the metal bracket as shown using the supplied screw.
- 2. Remove the trim around the console by prying it away from the dash. (Photo 1)
- 3. Your mount can be installed on both driver and passenger side. Determine which side you will be installing on and remove the 2 screws on that side of the radio. (Photo2) Note: If your car has Navigation there will be 2 screws. If your car does not (like photo), there will only be the one upper screw and your kit comes with a new lower screw.
- 4. Install the metal bracket by pushing it between the plastic housing tabs and the dash pad. Now align the holes in the bracket with the holes you removed the screws from in step 3. Re-install the mounting screws.
- 5. Re-install the trim that was removed in step 2.
- 6. Remove the lock nut from the magnetic pad assembly, and install the nut over the top of the aluminum ball with the threads
- 7. Snap the magnetic pad assembly over the aluminum ball and secure by tightening the lock nut.
- 8. Attach the metal plate to your phone case or phone. If you have a thick phone case, we recommend applying the metal plate to the outside of the phone case for maximum magnetic pull.
- 9. Attach the phone to your mount.
- 10. Enjoy your new Rennline product.

Photo 1

Photo 2

Photo 3

Photo 4