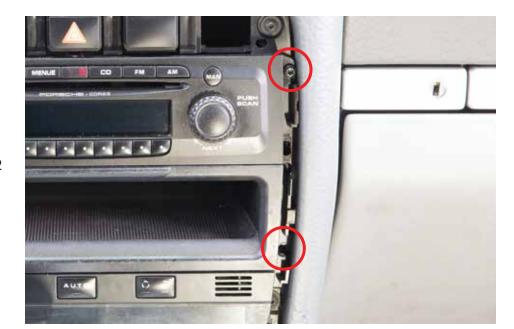

Part List:

- (1) Mounting Bracket P/N PM07
- (1) P/N PM01
  - Aluminum Ball
  - Magnetic Pad Assembly
  - Steel pads
- (1) Black S/S Socket Head Screw 10/32 x .5"- MC91255A265
- (1) Round Head Torx Screw #8 x 1" MC 90925A199
- 1. Install the aluminum ball onto the metal bracket as shown using the supplied screw.
- 2. Remove the trim around the console by prying it away from the dash. (Photo 1)
- 3. Your mount can be installed on both driver and passenger side. Determine which side you will be installing on and remove the 2 screws on that side of the radio. (Photo2) Note: If your car has Navigation there will be 2 screws. If your car does not (like photo), there will only be the one upper screw and your kit comes with a new lower screw.
- 4. Install the metal bracket by pushing it between the plastic housing tabs and the dash pad. Now align the holes in the bracket with the holes you removed the screws from in step 3. Re-install the mounting screws.
- 5. Re-install the trim that was removed in step 2.
- 6. Remove the lock nut from the magnetic pad assembly, and install the nut over the top of the aluminum ball with the threads
- 7. Snap the magnetic pad assembly over the aluminum ball and secure by tightening the lock nut.
- 8. Attach the metal plate to your phone case or phone. If you have a thick phone case, we recommend applying the metal plate to the outside of the phone case for maximum magnetic pull.
- 9. Attach the phone to your mount.
- 10. Enjoy your new Rennline product.

Photo 1

Photo 2

Photo 3

Photo 4