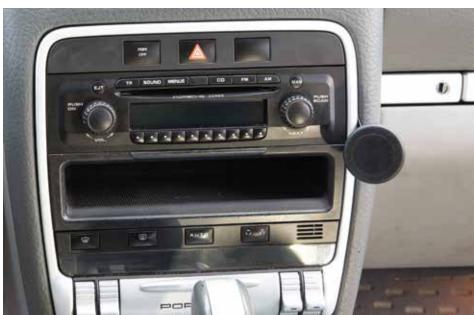

Part List:

- (1) Mounting Bracket P/N PM07
- (1) P/N PM01
  - Aluminum Ball
  - Magnetic Pad Assembly
  - Steel pads
- (1) Black S/S Socket Head Screw 10/32 x .5"- MC91255A265
- (1) Round Head Torx Screw #8 x 1" MC 90925A199
- 1. Install the aluminum ball onto the metal bracket as shown using the supplied screw.
- 2. Remove the trim around the console by prying it away from the dash. (Photo 1)
- 3. Your mount can be installed on both driver and passenger side. Determine which side you will be installing on and remove the 2 screws on that side of the radio. (Photo2) Note: If your car has Navigation there will be 2 screws. If your car does not (like photo), there will only be the one upper screw and your kit comes with a new lower screw.
- 4. Install the metal bracket by pushing it between the plastic housing tabs and the dash pad. Now align the holes in the bracket with the holes you removed the screws from in step 3. Re-install the mounting screws.
- 5. Re-install the trim that was removed in step 2.
- 6. Remove the lock nut from the magnetic pad assembly, and install the nut over the top of the aluminum ball with the threads
- 7. Snap the magnetic pad assembly over the aluminum ball and secure by tightening the lock nut.
- 8. Attach the metal plate to your phone case or phone. If you have a thick phone case, we recommend applying the metal plate to the outside of the phone case for maximum magnetic pull.
- 9. Attach the phone to your mount.
- 10. Enjoy your new Rennline product.

Photo 1

Photo 2

Photo 3

Photo 4